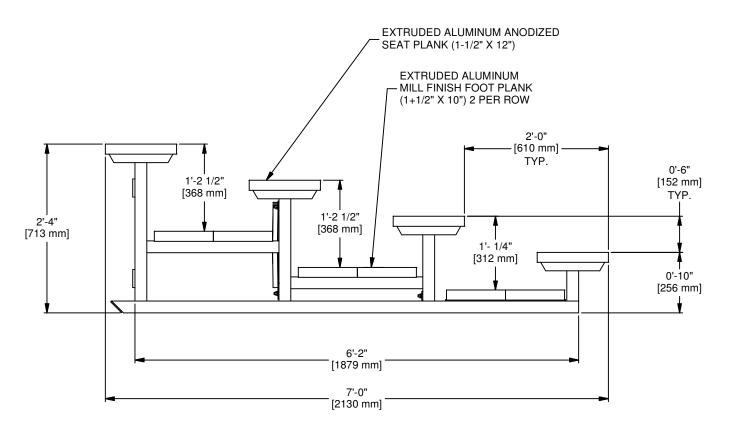

## FIXED ALUMINUM BLEACHER 4 ROW WITH SINGLE FOOT PLANK FOR 7'-6", 12', 15', 24', AND 27' LENGTH

|              | GENERAL SPE     | METRIC SPECIFICATIONS |              |                 |              |
|--------------|-----------------|-----------------------|--------------|-----------------|--------------|
| PART NUMBER  | BLEACHER LENGTH | SEATING CAPACITY      | WEIGHT (Lbs) | BLEACHER LENGTH | WEIGHT (Lbs) |
| GSNB0415DFLR | 15'-0"          | 40                    | 383          | 4572 mm         | 174 kg       |
| GSNB0418DFLR | 18'-0"          | 48                    | 471          | 5486 mm         | 214 kg       |
| GSNB0421DFLR | 21'-0"          | 56                    | 529          | 6401 mm         | 240 kg       |
| GSNB0424DFLR | 24'-0"          | 64                    | 622          | 7315 mm         | 282 kg       |
| GSNB0427DFLR | 27'-0"          | 72                    | 678          | 8230 mm         | 308 kg       |
| GSNB0430DFLR | 30'-0"          | 80                    | 771          | 9144 mm         | 350 kg       |